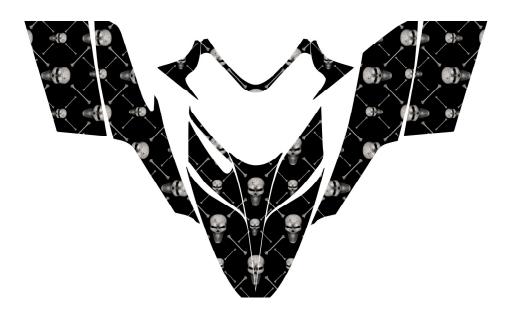

#### PLAID SKULLS

FULL KIT AS SHOWN: \$250 HOOD ONLY: \$230

\*OVERLAY IMAGES (CLOWNS, GIRLS, SKULLS) CAN BE ADDED OR REMOVED

\*ANY STYLE KIT CAN BE MADE FOR ANY STYLE SLED

\*SHIPPING ANYWHERE IN THE LOWER 48 \$15