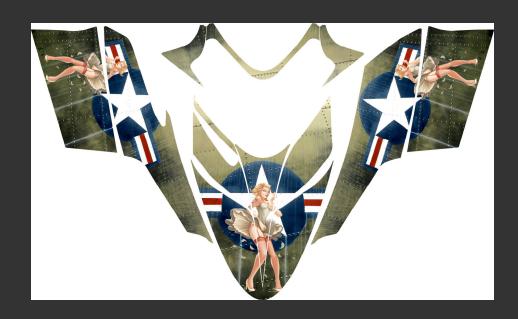

#### AIRCRAFT PINUP

FULL KIT AS SHOWN: \$250 HOOD ONLY: \$230

\*OVERLAY IMAGES (CLOWNS, GIRLS, SKULLS) CAN BE ADDED OR REMOVED

\*ANY STYLE KIT CAN BE MADE FOR ANY STYLE SLED