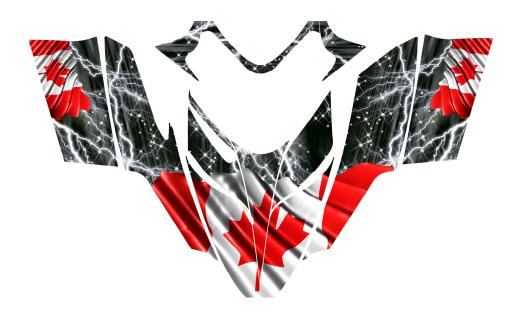

#### LIGHTNING FLAG CANADA OFI AMERICA

FULL KIT AS SHOWN: \$250 HOOD GNLY: \$230

\*OVERLAY IMAGES (CLOWNS, GIRLS, SKULLS) CAN BE ADDED OR REMOVED

\*ANY STYLE KIT CAN BE MADE FOR ANY STYLE SLED

\*SHIPPING ANYWHERE IN THE LOWER 48 \$15