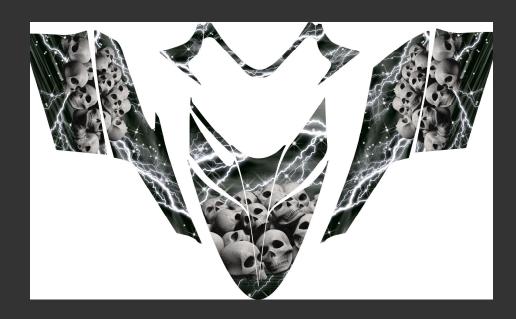

#### SKULL PILE

FULL KIT AS SHOWN: \$250 HOOD ONLY: \$230

\*OVERLAY IMAGES (CLOWNS, GIRLS, SKULLS) CAN BE ADDED OR REMOVED

\*ANY STYLE KIT CAN BE MADE FOR ANY STYLE SLED