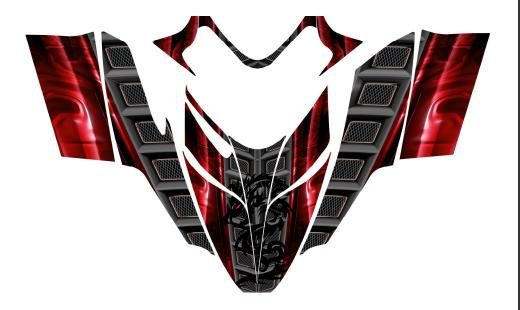

#### MECHANICAL DRAGON

FULL KIT AS SHOWN: \$250 HOOD ONLY: \$230

\*OVERLAY IMAGES (CLOWNS, GIRLS, SKULLS) CAN BE ADDED OR REMOVED

\*ANY STYLE KIT CAN BE MADE FOR ANY STYLE SLED

\*SHIPPING ANYWHERE IN THE LOWER 48 \$15