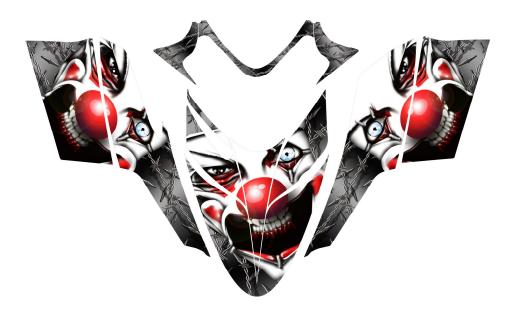

#### EVIL CLOWN

FULL KIT AS SHOWN: \$250 HOOD ONLY: \$180

\*OVERLAY IMAGES (CLOWNS, GIRLS, SKULLS) CAN BE ADDED OR REMOVED

\*ANY STYLE KIT CAN BE MADE FOR ANY STYLE SLED