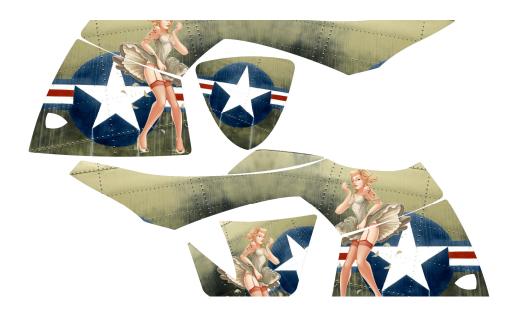

#### AIRCRAFT PINUP

FULL KIT AS SHOWN: \$250 HOOD ONLY: \$230

\*OVERLAY IMAGES (CLOWNS, GIRLS, SKULLS) CAN BE ADDED OR REMOVED

\*ANY STYLE KIT CAN BE MADE FOR ANY STYLE SLED

#### AIRCRAFT PINUP

FULL KIT AS SHOWN: \$250 HOOD ONLY: \$230

\*OVERLAY IMAGES (CLOWNS, GIRLS, SKULLS) CAN BE ADDED OR REMOVED

\*ANY STYLE KIT CAN BE MADE FOR ANY STYLE SLED

\*SHIPPING ANYWHERE IN THE LOWER 48 \$15