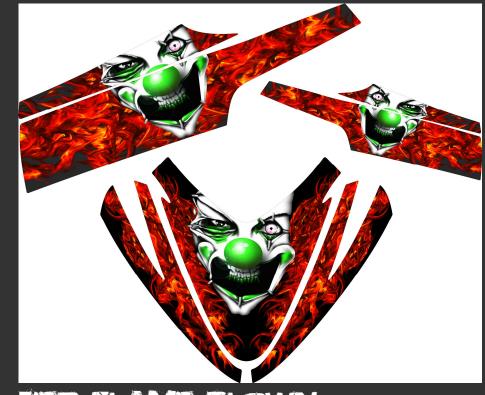

### RED FLAME CLOWN

FULL KIT AS SHOWN: \$250 HOOD ONLY: \$230

\*OVERLAY IMAGES (CLOWNS, GIRLS, SKULLS) CAN BE ADDED OR REMOVED

\*ANY STYLE KIT CAN BE MADE FOR ANY STYLE SLED