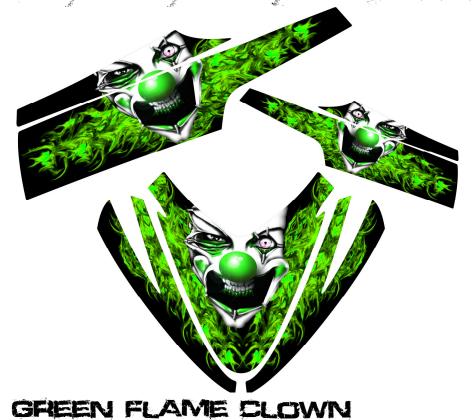

#### GREEN FLAME JOKER

FULL KIT AS SHOWN: \$250 HOOD GNLY: \$230

\*OVERLAY IMAGES (CLOWNS, GIRLS, SKULLS) CAN BE ADDED OR REMOVED

\*ANY STYLE KIT CAN BE MADE FOR ANY STYLE SLED