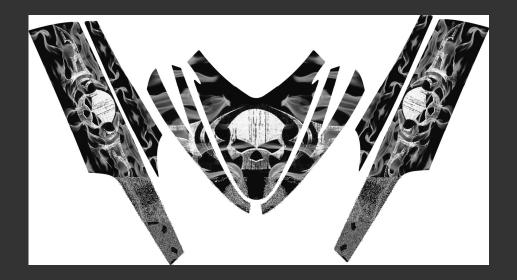

# Arctic Cat M/X-Fire Chassis

#### TRIBAL FLAMES W/ SKULLS

FULL KIT AS SHOWN: \$250 HOOD ONLY: \$230

\*OVERLAY IMAGES (CLOWNS, GIRLS, SKULLS) CAN BE ADDED OR REMOVED

\*ANY STYLE KIT CAN BE MADE FOR ANY STYLE SLED

| POLARIS        | FULL KIT | HOOD ONLY |
|----------------|----------|-----------|
| ig rimk dragon | \$250    | \$230     |
| FUSION         | \$250    | \$230     |