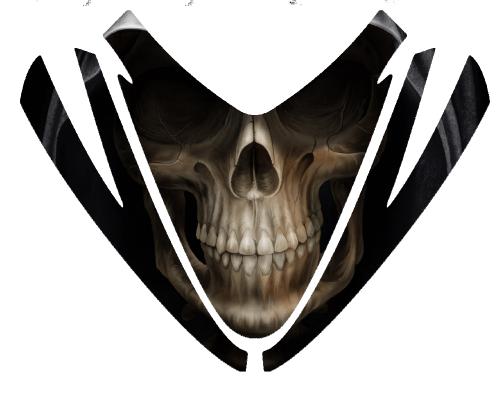

## Arctic Cat M/X-Fire Chassis

#### REAPER

FULL KIT AS SHOWN: \$250 HOOD ONLY: \$230

\*OVERLAY IMAGES (CLOWNS, GIRLS, SKULLS) CAN BE ADDED OR REMOVED

\*ANY STYLE KIT CAN BE MADE FOR ANY STYLE SLED

\*SHIPPING ANYWHERE IN THE LOWER 48 \$15