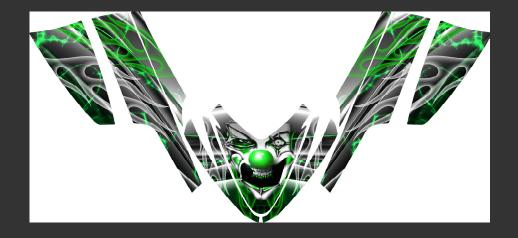

## Arctic Cat M/X-Fire Chassis

#### GREEN FLAME JOKER

FULL KIT AS SHOWN: \$250 HOOD GNLY: \$230

\*OVERLAY IMAGES (CLOWNS, GIRLS, SKULLS) CAN BE ADDED OR REMOVED

\*ANY STYLE KIT CAN BE MADE FOR ANY STYLE SLED