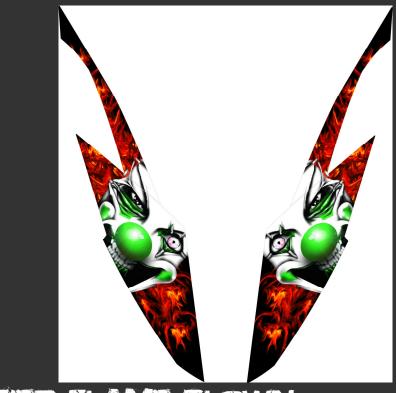

### RED FLAME CLOWN

FULL KIT AS SHOWN: \$260 HOOD ONLY: \$150

\*OVERLAY IMAGES (CLOWNS, GIRLS, SKULLS) CAN BE ADDED OR REMOVED

\*ANY STYLE KIT CAN BE MADE FOR ANY STYLE SLED

FULL KIT AS SHOWN: \$250 HOOD ONLY: \$230